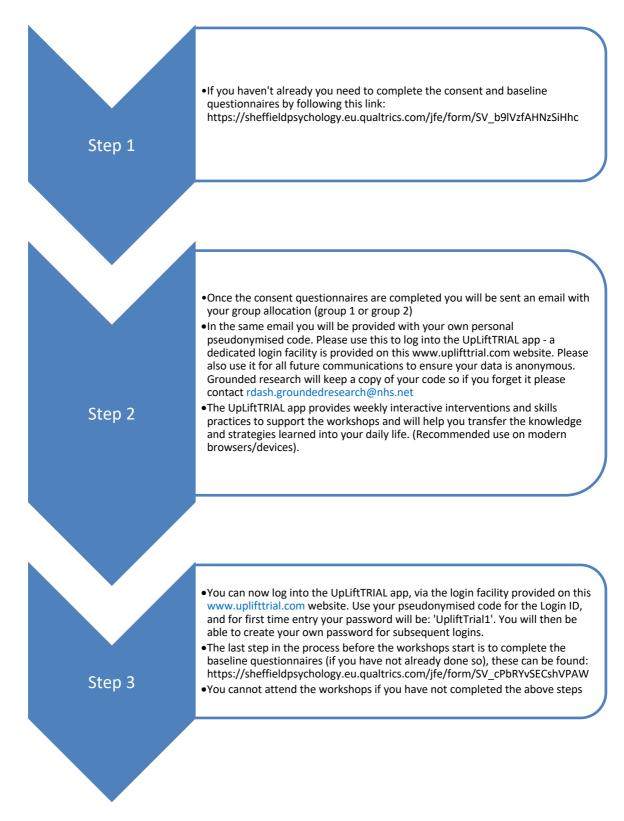

We know that you will potentially work with people who have been randomized to a different intervention group. We ask that you do not share or discuss materials from the interventions with people in different groups. This is to strengthen the design of the study and allow a clearer result,

and therefore we can be sure that any effects that occur from the trial are due to the individual interventions.

## **Contact details for enquiries**

Phone: 01302798456

Email: <a href="mailto:rdash.groundedresearch@nhs.net">rdash.groundedresearch@nhs.net</a>

Chief investigator: Dr Jaime Delgadillo (jaime.delgadillo@nhs.net)

Grounded Research Team, Bungalow 2, St Catherine's Close, Tickhill Road Hospital, Balby,

Doncaster, DN4 8QM

Website: www.uplifttrial.com